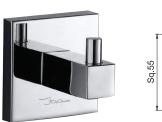

| Product Code                                           | AKP-CHR-35761P                                                                                                                                                                                                                                                                                                    |
|--------------------------------------------------------|-------------------------------------------------------------------------------------------------------------------------------------------------------------------------------------------------------------------------------------------------------------------------------------------------------------------|
| Description                                            | Double Robe Hook                                                                                                                                                                                                                                                                                                  |
| Material Composition<br>Specification in<br>Percentage | Brass Forgings Cu (56.5 - 60.0), Pb (0.6 - 2.0), Fe (0.30 Max), Total Impurities excl. Fe (0.75 Max), Zn (Remainder)  Brass Rod as per IS:319-1989 Cu (56.0-59.0), Pb (2.0-3.5), Fe (0.0-0.35), Total Impurity (0.0-0.7), Zn (Remainder)  Zamak-3 Cu (0.25 Max), Al (3.5 - 4.3), Mg (0.02 - 0.05), Zn (Remainder) |
| Finish                                                 | Plating: Nickel-10.0 micron Chromium-0.3 micron<br>Salt Spray (200 hrs + Validated)<br>Adhesion (Pass)                                                                                                                                                                                                            |
| Available Colour<br>Finishing                          | Antique Bronze (ABR), Antique Copper (ACR), Black Chrome (BCH), Black Matt (BLM), Gold Dust (GDS), Full Gold (GLD), Graphite (GRF), Stainless Steel Finish (SSF) & White Matt (WHM)                                                                                                                               |