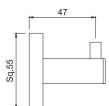

| Product Code                                           | AKP-CHR-35761P                                                                                                                                                                                                                                                                                                    |
|--------------------------------------------------------|-------------------------------------------------------------------------------------------------------------------------------------------------------------------------------------------------------------------------------------------------------------------------------------------------------------------|
| Description                                            | Double Robe Hook                                                                                                                                                                                                                                                                                                  |
| Material Composition<br>Specification in<br>Percentage | Brass Forgings Cu (56.5 - 60.0), Pb (0.6 - 2.0), Fe (0.30 Max), Total Impurities excl. Fe (0.75 Max), Zn (Remainder)  Brass Rod as per IS:319-1989 Cu (56.0-59.0), Pb (2.0-3.5), Fe (0.0-0.35), Total Impurity (0.0-0.7), Zn (Remainder)  Zamak-3 Cu (0.25 Max), Al (3.5 - 4.3), Mg (0.02 - 0.05), Zn (Remainder) |
| Finish                                                 | Plating: Nickel-10.0 micron Chromium-0.3 micron<br>Salt Spray (200 hrs + Validated)<br>Adhesion (Pass)                                                                                                                                                                                                            |
| Available Colour<br>Finishing                          | Antique Bronze (ABR), Antique Copper (ACR), Black Chrome (BCH), Black Matt (BLM), Gold Dust (GDS), Full Gold (GLD), Graphite (GRF), Stainless Steel Finish (SSF) & White Matt (WHM)                                                                                                                               |